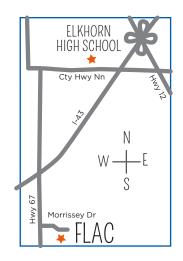

# JUNE 3-AUGUST 18 (break: July 1-7)

351 East Morrissey Drive, Elkhorn, WI 53121 (262) 743-2000 | www.4flac.com

# SUMMER PROGRAMMING

We offer both **camp** and **session-based programming** during the summer.

Elkhorn Area High School (outdoors: 482 E. Geneva St., Elkhorn, WI) and FLAC (indoors: 351 E. Morrissey Dr., Elkhorn, WI) are both utilized for summer programming. **Please check this brochure carefully for the specific location of your program.** 