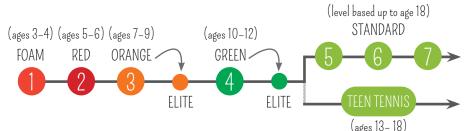

# OUR PHILOSOPHY

The junior program at FLAC is designed to be both fun, yet demanding. Participants will be provided the necessary skill development to excel at the recreational, high school, USTA and college level. FLAC utilizes a USTA recommended pathway, including low-compression tennis balls (Foam, Red, Orange, Green). An evaluation is required for participation in the program. Class placement is determined by both age and ability. To set up an evaluation, please contact Jonathan Teune at 262-743-2644 or jon@flaconline.com.

LEVEL 1 – FOAM BALL (typically ages 3-4)

Summer Session: June 3-August 18 (break: July 1-7)

#### Sat: 9–10 am (at FLAC) / Tue: 10–11 am (at FLAC)

1 day a week for 10 week session.....\$210

LEVEL 2 - RED BALL (typically ages 5-6)

#### Summer Session: June 3-August 18 (break: July 1-7)

Sat: 9-10 am (at FLAC) / Tue: 10:30-11:30 am (at FLAC)

1 day a week for 10 week session.....\$210

JUNIOR TENNIS-SESSION-BASED CLASSES

Register by May 13 to save 10% on session fee.

## SEE PAGES 8-9 FOR CLASS OPTIONS AT LAKE BEULAH YACHT CLUB

LEVEL 3 –ORANGE BALL (ages 7–9)

Summer Session: June 3-August 18 (break: July 1-7)

#### Mon: 5-6 pm (at FLAC) / Wed: 9:30-10:30 am (at FLAC)

1 day a week for 10 week session.....\$210

ORANGE ELITE Placement in elite classes must be approved by directors.

#### Mon: 9:30-11 am (at FLAC) / Thu: 4:30-6 pm (at FLAC)

1 day a week for 10 week session.....\$315

# LEVEL 4 – GREEN BALL (ages 10–12)

#### Summer Session: June 3-August 18 (break: July 1-7)

Mon: 5-6 pm (at FLAC) / Wed: 9:30-10:30 am (at FLAC)

1 day a week for 10 week session......\$210/member \$250/non-member

GREEN ELITE Placement in elite classes must be approved by directors.

#### Mon: 9:30-11 am (at FLAC) / Thu: 4:30-6 pm (at FLAC)

1 day a week for 10 week session......\$315/member \$375/non-member

# TEEN TENNIS (ages 13-18)

Our Teen Tennis classes are for players ages 13-18 who need more stroke refinement. In these classes, players will hit a lot of balls and learn the proper strokes and footwork necessary for productive matchplay.