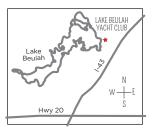

# LAKE BEULAH YACHT CLUB Clay courts!

Looking for the chance to play on clay courts this summer? We'll be running the Lake Beulah Yacht Club tennis program and all classes will be open to FLAC members! LBYC is located at N9220 E Shore Rd, East Troy, WI. Please contact Jonathan Teune at 262-743-2644 or jon@flaconline.com to register for LBYC classes. No pro-ration is available on LBYC classes.

See the next page for LBYC class offerings.